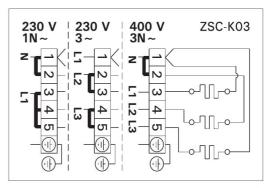

| Heater | 400V 3N~                  | 400V 3N~                                                          |                           | 230V 1N~                                                          |  |
|--------|---------------------------|-------------------------------------------------------------------|---------------------------|-------------------------------------------------------------------|--|
| Ofen   | Fuses<br>Sicherungen<br>A | Power cable<br>Anschlusskabell<br>H07RN-F<br>min. mm <sup>2</sup> | Fuses<br>Sicherungen<br>A | Power cable<br>Anschlusskabell<br>HO7RN-F<br>min. mm <sup>2</sup> |  |
| SW45E  | 3 x 10                    | 5 x 1,5                                                           | 25                        | 6                                                                 |  |
| SW60E  | 3 x 10                    | 5 x 1,5                                                           | 35                        | 10                                                                |  |
| SW90E  | 3 x 16                    | 5 x 2,5                                                           | 50                        | 10                                                                |  |

Electrical connections (SW45E, SW60E, SW90E)