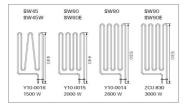

# **Technical images**

Figure 6. Installing the sensor (all dimensions in millimeters)

| #                                       | Part number<br>Teil nr.                     | Name                                                                                                                                                 | Pcs<br>St. |
|-----------------------------------------|---------------------------------------------|------------------------------------------------------------------------------------------------------------------------------------------------------|------------|
| 1 SW45/-E<br>SW60/-E<br>SW80<br>SW90/-E | Y10-0016<br>Y10-0015<br>Y10-0014<br>ZCU-830 | Heater Element 1500W<br>Heizelemet<br>Heater Element 2000W<br>Heizelemet<br>Heater Element 2600W<br>Heizelemet<br>Heater Element 3000W<br>Heizelemet | 3          |
| 2                                       | ZWA-007                                     | Element support<br>Halterung                                                                                                                         | 1          |
| 3 SW E                                  | ZWA-023<br>ZWA-077                          | Grid / Rost                                                                                                                                          | 1          |
| 4 SW<br>SW E                            | ZWA-009<br>ZWA-059                          | Steam guide<br>Schutzblende                                                                                                                          | 1          |
| 5 SW E                                  | ZWA-058                                     | Wall mount / Wandhalterung                                                                                                                           | 1          |
| 6                                       | ZWA-011                                     | Timer knob<br>Knopf für Zeitschaltuhr                                                                                                                | 1          |
| 7                                       | ZWA-022                                     | Axle inlet rubber seal<br>Gummidurchführung der Achse                                                                                                | 1          |
| 8                                       | ZWA-061                                     | Indicator lights<br>Kontrollleuchte                                                                                                                  | 1          |
| 9                                       | WX641                                       | Clock + star lock washer<br>Zeitschaltuhr + Zahnscheibe                                                                                              | 1          |
| 10                                      | ZWA-021                                     | Thermostat knob<br>Knopf für Thermostat                                                                                                              | 1          |
| 11                                      | ZSK-520                                     | Thermostat                                                                                                                                           | 1          |
| 12 SW45<br>SW60<br>SW80<br>SW90         | ZWA-041<br>ZWA-041<br>ZWA-016<br>ZWA-016    | Axle<br>Achse                                                                                                                                        |            |