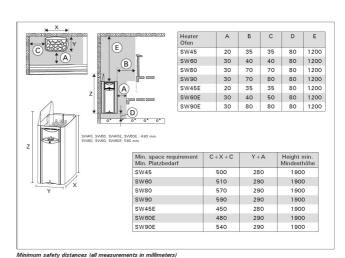

#### **Technical details**

| Technical data                     | Type / attribute                                                               | HSWE600400      |
|------------------------------------|--------------------------------------------------------------------------------|-----------------|
|                                    | Color                                                                          | Stainless Steel |
|                                    | Power output                                                                   | 6 kW            |
|                                    | Stone sizes                                                                    | Ø5–10 cm        |
|                                    | Stone amount (kg)                                                              | 20              |
| Dimensions                         | Product width                                                                  | 380             |
|                                    | Product height                                                                 | 610             |
|                                    | Product depth (mm)                                                             | 260             |
|                                    | Net weight (kg)                                                                | 10.1            |
|                                    | Gross weight                                                                   | 11.8            |
|                                    | Package width                                                                  | 460             |
|                                    | Package height                                                                 | 533             |
|                                    | Package depth                                                                  | 264             |
| Safety and installation dimensions | Safety distance front (non-combustible materials)                              | 30              |
|                                    | Safety distance front (combustible materials)                                  | 30              |
|                                    | Safety distance right side (combustible materials)                             | 50              |
|                                    | Safety distance right side non-combustible materials                           | 50              |
|                                    | Safety distance left side (combustible materials)                              | 50              |
|                                    | Safety distance left side non-combustible materials                            | 50              |
|                                    | Safety distance side (non-combustible materials)                               | 50              |
|                                    | safety distance to the side wall (combustible materials)                       | 50              |
|                                    | Safety distance (Ceiling)                                                      | 1200            |
|                                    | Room min. height(depends on connections and therefore from output, star/delta) | 1900            |
|                                    | Installation opening height                                                    | 1900            |
|                                    | Installation opening width                                                     | 480             |
|                                    | Installation opening depth                                                     | 290             |