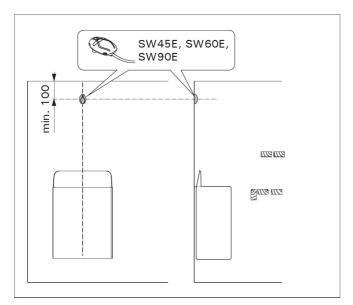

# **Technical images**

Figure 6. Installing the sensor (all dimensions in millimeters)

| #                                       | Part number<br>Teil nr.                     | Name                                                                                                                                                 | Pcs<br>St. |
|-----------------------------------------|---------------------------------------------|------------------------------------------------------------------------------------------------------------------------------------------------------|------------|
| 1 SW45/-E<br>SW60/-E<br>SW80<br>SW90/-E | Y10-0016<br>Y10-0015<br>Y10-0014<br>ZCU-830 | Heater Element 1500W<br>Heizelemet<br>Heater Element 2000W<br>Heizelemet<br>Heater Element 2600W<br>Heizelemet<br>Heater Element 3000W<br>Heizelemet | 3          |
| 2                                       | ZWA-007                                     | Element support<br>Halterung                                                                                                                         | 1          |
| 3 SW E                                  | ZWA-023<br>ZWA-077                          | Grid / Rost                                                                                                                                          | 1          |
| 4 SW<br>SW E                            | ZWA-009<br>ZWA-059                          | Steam guide<br>Schutzblende                                                                                                                          | 1          |
| 5 SW E                                  | ZWA-058                                     | Wall mount / Wandhalterung                                                                                                                           | 1          |
| 6                                       | ZWA-011                                     | Timer knob<br>Knopf für Zeitschaltuhr                                                                                                                | 1          |
| 7                                       | ZWA-022                                     | Axle inlet rubber seal<br>Gummidurchführung der Achse                                                                                                | 1          |
| 8                                       | ZWA-061                                     | Indicator lights<br>Kontrollleuchte                                                                                                                  | 1          |
| 9                                       | WX641                                       | Clock + star lock washer<br>Zeitschaltuhr + Zahnscheibe                                                                                              | 1          |
| 10                                      | ZWA-021                                     | Thermostat knob<br>Knopf für Thermostat                                                                                                              | 1          |
| 11                                      | ZSK-520                                     | Thermostat                                                                                                                                           | 1          |
| 12 SW45<br>SW60<br>SW80<br>SW90         | ZWA-041<br>ZWA-041<br>ZWA-016<br>ZWA-016    | Axle<br>Achse                                                                                                                                        |            |

Electrical connections (SW45E, SW60E, SW90E)