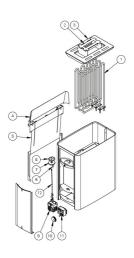

# **Spare parts**

| Product                                        | ID         | Pcs |
|------------------------------------------------|------------|-----|
| Heating element, The Wall 2000W / 230V         | Y10-0015   | 1   |
| Wall mounting bracket, Wall all models         | ZWA-058    | 1   |
| Grid for The Wall heater                       | ZWA-023    | 1   |
| The Wall E, Air flow spoiler                   | ZWA-059    | 1   |
|                                                | ZWA-070    |     |
| Heating element support for Wall E/Combi       | ZWA-077    | 1   |
| Heating element support The Wall E/Combi, AlZn | SPZWA-077  |     |
| Heating element 2000W 230V                     | SPY10-0015 | 3   |
| Grid, The Wall heater                          | SPZWA-023  |     |

# **Technical images**

Figure 6. Installing the sensor (all dimensions in millimeters)

| #                                       | Part number<br>Teil nr.                     | Name                                                                                                                                                 | Pcs<br>St. |
|-----------------------------------------|---------------------------------------------|------------------------------------------------------------------------------------------------------------------------------------------------------|------------|
| 1 SW45/-E<br>SW60/-E<br>SW80<br>SW90/-E | Y10-0016<br>Y10-0015<br>Y10-0014<br>ZCU-830 | Heater Element 1500W<br>Heizelemet<br>Heater Element 2000W<br>Heizelemet<br>Heater Element 2600W<br>Heizelemet<br>Heater Element 3000W<br>Heizelemet | 3          |
| 2                                       | ZWA-007                                     | Element support<br>Halterung                                                                                                                         | 1          |
| 3 SW E                                  | ZWA-023<br>ZWA-077                          | Grid / Rost                                                                                                                                          | 1          |
| 4 SW<br>SW E                            | ZWA-009<br>ZWA-059                          | Steam guide<br>Schutzblende                                                                                                                          | 1          |
| 5 SW E                                  | ZWA-058                                     | Wall mount / Wandhalterung                                                                                                                           | 1          |
| 6                                       | ZWA-011                                     | Timer knob<br>Knopf für Zeitschaltuhr                                                                                                                | 1          |
| 7                                       | ZWA-022                                     | Axle inlet rubber seal<br>Gummidurchführung der Achse                                                                                                | 1          |
| 8                                       | ZWA-061                                     | Indicator lights<br>Kontrollleuchte                                                                                                                  | 1          |
| 9                                       | WX641                                       | Clock + star lock washer<br>Zeitschaltuhr + Zahnscheibe                                                                                              | 1          |
| 10                                      | ZWA-021                                     | Thermostat knob<br>Knopf für Thermostat                                                                                                              | 1          |
| 11                                      | ZSK-520                                     | Thermostat                                                                                                                                           | 1          |
| 12 SW45<br>SW60<br>SW80<br>SW90         | ZWA-041<br>ZWA-041<br>ZWA-016<br>ZWA-016    | Axle<br>Achse                                                                                                                                        |            |