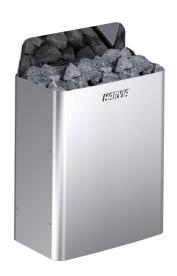

# HARVIA THE WALL

HSWE600400

Harvia The Wall heater was created with a focus on functionality Easy installation, and durable structure make The Wall heater versatile in its features. The model E sauna heater is controlled by a separate control unit.

#### **Advantages**

- Compact, stylish and reliable heater for medium-sized sauna rooms
- The space-saving heater fits in a great variety of saunas
- Controlled by a separate control unit
- Option to integrate heater in sauna bench
- Durable structure and technical features extend heaters lifespan

#### **Features**

Net weight (kg): 10.1 Main material: Steel H x W x D: 610.0 x 380.0 x 260.0 mm Installation location: Wall

| ID         | GTIN          | Output (kW) | Sauna room size min - max m3 |
|------------|---------------|-------------|------------------------------|
| HSWE600400 | 6410082660292 | 6 kW        | 5.0-8.0                      |

#### **Technical details**

| Technical data                     | Type / attribute                                                               | HSWE600400      |
|------------------------------------|--------------------------------------------------------------------------------|-----------------|
|                                    | Color                                                                          | Stainless Steel |
|                                    | Power output                                                                   | 6 kW            |
|                                    | Stone sizes                                                                    | Ø5–10 cm        |
|                                    | Stone amount (kg)                                                              | 20              |
| Dimensions                         | Product width                                                                  | 380             |
|                                    | Product height                                                                 | 610             |
|                                    | Product depth (mm)                                                             | 260             |
|                                    | Net weight (kg)                                                                | 10.1            |
|                                    | Gross weight                                                                   | 11.8            |
|                                    | Package width                                                                  | 460             |
|                                    | Package height                                                                 | 533             |
|                                    | Package depth                                                                  | 264             |
| Safety and installation dimensions | Safety distance front (non-combustible materials)                              | 30              |
|                                    | Safety distance front (combustible materials)                                  | 30              |
|                                    | Safety distance right side (combustible materials)                             | 50              |
|                                    | Safety distance right side non-combustible materials                           | 50              |
|                                    | Safety distance left side (combustible materials)                              | 50              |
|                                    | Safety distance left side non-combustible materials                            | 50              |
|                                    | Safety distance side (non-combustible materials)                               | 50              |
|                                    | safety distance to the side wall (combustible materials)                       | 50              |
|                                    | Safety distance (Ceiling)                                                      | 1200            |
|                                    | Room min. height(depends on connections and therefore from output, star/delta) | 1900            |
|                                    | Installation opening height                                                    | 1900            |
|                                    | Installation opening width                                                     | 480             |
|                                    | Installation opening depth                                                     | 290             |