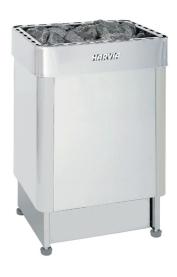

# **HARVIA SENATOR**

HSE090400

The Harvia Senator is a floor-mounted electric heater specifically designed for those who like to spend a long time in the sauna. The large stone compartment and six heating elements warm up the sauna evenly and efficiently. A constant temperature and soft steam are ideal for enjoying the sauna for longer periods of time.

#### **Features**

Main material : Steel

H x W x D: 660.0 x 465.0 x 345.0 mm

Net weight (kg): 17.3

Installation location: Floor

| ID        | GTIN          | Output (kW) | Sauna room size min - max m3 |
|-----------|---------------|-------------|------------------------------|
| HSE090400 | 6410082610099 | 9 kW        | 8.0-14.0                     |