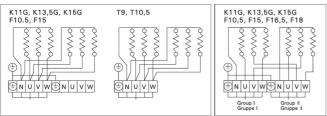

## **Technical images**

The heater's electrical connections

The heater's electrical connection: in two groups

| Heater<br>Ofen | Output<br>Leistung |                                 | aroom<br>akabine  |                |                 | distanc<br>bstand |           | fen       |           |           | Cables<br>Kabel                  |                            |                                                            | Fuse<br>Sicherung |
|----------------|--------------------|---------------------------------|-------------------|----------------|-----------------|-------------------|-----------|-----------|-----------|-----------|----------------------------------|----------------------------|------------------------------------------------------------|-------------------|
|                |                    |                                 | c vol.<br>ninhalt | Height<br>Höhe | A<br>min.       | A<br>max.         | B<br>min. | C<br>min. | D<br>min. | E<br>max. | To control<br>Zum<br>Steuergerät | To sensor<br>Zum<br>Fühler | Connecting<br>cable to heater<br>Anschlußkabel<br>zum Ofen | 400 ∨<br>3N−      |
|                |                    | See it<br>2.3.<br>Siehe<br>2.3. | tem<br>Kap.       |                | See fi<br>Siehe | ig. 3.<br>Abb. 3  | 3.        |           |           |           | ML/MK/<br>MMJ                    | SSJ                        | HO7RN-F                                                    |                   |
|                | kW                 | min<br>m³                       | max<br>m³         | min<br>mm      | mm              | mm                | mm        | mm        | mm        | mm        | mm²                              | mm²                        | mm <sup>2</sup>                                            | А                 |
| K11G           | 11,0               | 9                               | 16                | 1900           | 70              | 170               | 50        | 70        | 1200      | 700       | 5 x 2,5                          | 4 x 0,25                   | 5 x 2,5                                                    | 3 x 16 A          |
| K13,5G         | 13,5               | 11                              | 20                | 2100           | 100             | 200               | 50        | 100       | 1400      | 700       | 5 x 4,0                          | 4 x 0,25                   | 5 x 2,5                                                    | 3 x 20 A          |
| K15G           | 15,0               | 14                              | 24                | 2100           | 100             | 200               | 50        | 100       | 1400      | 700       | 5 x 6,0                          | 4 x 0,25                   | 5 x 2,5                                                    | 3 x 25 A          |
| T9             | 9,0                | 8                               | 14                | 1900           | 120             | 150               | 50        | 80        | 1250      | 650       | 5 x 2,5                          | 4 x 0,25                   | 5 x 2,5                                                    | 3 x 16 A          |
| T10,5          | 10,5               | 9                               | 15                | 1900           | 150             | 180               | 50        | 100       | 1250      | 650       | 5 x 2,5                          | 4 x 0,25                   | 5 x 2,5                                                    | 3 x 16 A          |
| F10,5          | 10,5               | 9                               | 18                | 2100           | 100             | 200               | 30        | 50        | 1400      | 700       | 5 x 2,5                          | 4 × 0,25                   | 5 x 2,5                                                    | 3 x 16 A          |
| F15            | 15                 | 14                              | 26                | 2100           | 150             | 250               | 30        | 100       | 1400      | 700       | 5 x 6,0                          | 4 x 0,25                   | 5 x 2,5                                                    | 3 x 25 A          |
| F16,5          | 16,5               | 16                              | 30                | 2100           | 150             | 250               | 30        | 100       | 1400      | 700       | 5 x 6,0                          | 4 x 0,25                   | 2x 5 x 2,5                                                 | 3 x 25 A          |
| F18            | 18                 | 20                              | 35                | 2100           | 150             | 250               | 30        | 100       | 1400      | 700       | 5 x 10,0                         | 4 x 0,25                   | 2x 5 x 2,5                                                 | 3 x 35 A          |