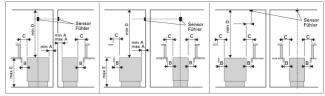

## **Technical images**

The heater's electrical connections

The heater's electrical connection: in two groups

| Heater<br>Ofen | Output<br>Leistung |                                 | aroom<br>akabine  |                |                 | distanc<br>bstand |           | fen       |           |           | Cables<br>Kabel                  |                            |                                                            | Fuse<br>Sicherung |
|----------------|--------------------|---------------------------------|-------------------|----------------|-----------------|-------------------|-----------|-----------|-----------|-----------|----------------------------------|----------------------------|------------------------------------------------------------|-------------------|
|                |                    |                                 | c vol.<br>ninhalt | Height<br>Höhe | A<br>min.       | A<br>max.         | B<br>min. | C<br>min. | D<br>min. | E<br>max. | To control<br>Zum<br>Steuergerät | To sensor<br>Zum<br>Fühler | Connecting<br>cable to heater<br>Anschlußkabel<br>zum Ofen | 400 ∨<br>3N−      |
|                |                    | See it<br>2.3.<br>Siehe<br>2.3. | tem<br>Kap.       |                | See fi<br>Siehe | ig. 3.<br>Abb. 3  | 3.        |           |           |           | ML/MK/<br>MMJ                    | SSJ                        | HO7RN-F                                                    |                   |
|                | kW                 | min<br>m³                       | max<br>m³         | min<br>mm      | mm              | mm                | mm        | mm        | mm        | mm        | mm²                              | mm²                        | mm <sup>2</sup>                                            | А                 |
| K11G           | 11,0               | 9                               | 16                | 1900           | 70              | 170               | 50        | 70        | 1200      | 700       | 5 x 2,5                          | 4 x 0,25                   | 5 x 2,5                                                    | 3 x 16 A          |
| K13,5G         | 13,5               | 11                              | 20                | 2100           | 100             | 200               | 50        | 100       | 1400      | 700       | 5 x 4,0                          | 4 x 0,25                   | 5 x 2,5                                                    | 3 x 20 A          |
| K15G           | 15,0               | 14                              | 24                | 2100           | 100             | 200               | 50        | 100       | 1400      | 700       | 5 x 6,0                          | 4 x 0,25                   | 5 x 2,5                                                    | 3 x 25 A          |
| T9             | 9,0                | 8                               | 14                | 1900           | 120             | 150               | 50        | 80        | 1250      | 650       | 5 x 2,5                          | 4 x 0,25                   | 5 x 2,5                                                    | 3 x 16 A          |
| T10,5          | 10,5               | 9                               | 15                | 1900           | 150             | 180               | 50        | 100       | 1250      | 650       | 5 x 2,5                          | 4 x 0,25                   | 5 x 2,5                                                    | 3 x 16 A          |
| F10,5          | 10,5               | 9                               | 18                | 2100           | 100             | 200               | 30        | 50        | 1400      | 700       | 5 x 2,5                          | 4 × 0,25                   | 5 x 2,5                                                    | 3 x 16 A          |
| F15            | 15                 | 14                              | 26                | 2100           | 150             | 250               | 30        | 100       | 1400      | 700       | 5 x 6,0                          | 4 x 0,25                   | 5 x 2,5                                                    | 3 x 25 A          |
| F16,5          | 16,5               | 16                              | 30                | 2100           | 150             | 250               | 30        | 100       | 1400      | 700       | 5 x 6,0                          | 4 x 0,25                   | 2x 5 x 2,5                                                 | 3 x 25 A          |
| F18            | 18                 | 20                              | 35                | 2100           | 150             | 250               | 30        | 100       | 1400      | 700       | 5 x 10,0                         | 4 x 0,25                   | 2x 5 x 2,5                                                 | 3 x 35 A          |

| Model and dimensions<br>Modell und Maße | Width<br>Breite | Depth<br>Tiefe | Height<br>Höhe | Weight<br>Gewicht | Stones max<br>Steine max |
|-----------------------------------------|-----------------|----------------|----------------|-------------------|--------------------------|
| K11G-K15G                               | 505 mm          | 430 mm         | 700 mm         | 25 kg             | 60 kg                    |
| T9-10,5                                 | 465 mm          | 345 mm         | 660 mm         | 25 kg             | 40 kg                    |
| F10,5-18                                | 500 mm          | 500 mm         | 700 mm         | 26 kg             | 60 kg                    |

Installation details

The heater's safety distances. Note! If E is higher than E max, then B min. = C min.

| HEATER<br>OFEN                            | HEATING ELEMENT<br>HEIZELEMENT | OUTPUT<br>LEISTUNG           | PART NO.<br>TEIL NR.            |                                                                                                          |                                                                                                                                                                                                                                                                                                                                                                                                                                                                                                                                                                                                                                                                                                                                                                                                                                                                                                                                                                                                                                                                                                                                                                                                                                                                                                                                                                                                                                                                                                                                                                                                                                                                                                                                                                                                                                                                                                                                                                                                                                                                                                                                | ADA                                                                       |
|-------------------------------------------|--------------------------------|------------------------------|---------------------------------|----------------------------------------------------------------------------------------------------------|--------------------------------------------------------------------------------------------------------------------------------------------------------------------------------------------------------------------------------------------------------------------------------------------------------------------------------------------------------------------------------------------------------------------------------------------------------------------------------------------------------------------------------------------------------------------------------------------------------------------------------------------------------------------------------------------------------------------------------------------------------------------------------------------------------------------------------------------------------------------------------------------------------------------------------------------------------------------------------------------------------------------------------------------------------------------------------------------------------------------------------------------------------------------------------------------------------------------------------------------------------------------------------------------------------------------------------------------------------------------------------------------------------------------------------------------------------------------------------------------------------------------------------------------------------------------------------------------------------------------------------------------------------------------------------------------------------------------------------------------------------------------------------------------------------------------------------------------------------------------------------------------------------------------------------------------------------------------------------------------------------------------------------------------------------------------------------------------------------------------------------|---------------------------------------------------------------------------|
| <b>T</b> 9                                | 1, 2, 3, 4, 5, 6               | 1500 W/230 V                 | ZSS-110                         |                                                                                                          | 7.D4.D4.                                                                                                                                                                                                                                                                                                                                                                                                                                                                                                                                                                                                                                                                                                                                                                                                                                                                                                                                                                                                                                                                                                                                                                                                                                                                                                                                                                                                                                                                                                                                                                                                                                                                                                                                                                                                                                                                                                                                                                                                                                                                                                                       | 911                                                                       |
| T10,5                                     | 1, 3, 5<br>2, 4, 6             | 2000 W/230 V<br>1500 W/230 V | ZSS-120<br>ZSS-110              |                                                                                                          |                                                                                                                                                                                                                                                                                                                                                                                                                                                                                                                                                                                                                                                                                                                                                                                                                                                                                                                                                                                                                                                                                                                                                                                                                                                                                                                                                                                                                                                                                                                                                                                                                                                                                                                                                                                                                                                                                                                                                                                                                                                                                                                                | ١,                                                                        |
|                                           | 1                              |                              |                                 |                                                                                                          | The Control of the Co | ::5                                                                       |
|                                           | 123<br>660                     |                              | HEATER<br>OFEN                  | HEATING ELEMENT<br>HEIZELEMENT                                                                           | OUTPUT<br>LEISTUNG                                                                                                                                                                                                                                                                                                                                                                                                                                                                                                                                                                                                                                                                                                                                                                                                                                                                                                                                                                                                                                                                                                                                                                                                                                                                                                                                                                                                                                                                                                                                                                                                                                                                                                                                                                                                                                                                                                                                                                                                                                                                                                             |                                                                           |
|                                           |                                |                              | OFEN<br>K11G                    | 1, 3, 5<br>2, 4, 6                                                                                       | OUTPUT<br>LEISTUNG<br>2150 W/230 V<br>1500 W/230 V                                                                                                                                                                                                                                                                                                                                                                                                                                                                                                                                                                                                                                                                                                                                                                                                                                                                                                                                                                                                                                                                                                                                                                                                                                                                                                                                                                                                                                                                                                                                                                                                                                                                                                                                                                                                                                                                                                                                                                                                                                                                             | ZSP-240<br>ZSS-110                                                        |
|                                           |                                |                              | OFEN                            | HEIZELEMENT<br>1, 3, 5                                                                                   | OUTPUT<br>LEISTUNG<br>2150 W/230 V                                                                                                                                                                                                                                                                                                                                                                                                                                                                                                                                                                                                                                                                                                                                                                                                                                                                                                                                                                                                                                                                                                                                                                                                                                                                                                                                                                                                                                                                                                                                                                                                                                                                                                                                                                                                                                                                                                                                                                                                                                                                                             | ZSP-240                                                                   |
| 7. 19. 19. 19. 19. 19. 19. 19. 19. 19. 19 |                                |                              | OFEN<br>K11G                    | HEIZELEMENT  1, 3, 5 2, 4, 6 1, 3, 5                                                                     | OUTPUT<br>LEISTUNG<br>2150 W/230 V<br>1500 W/230 V<br>2000 W/230 V                                                                                                                                                                                                                                                                                                                                                                                                                                                                                                                                                                                                                                                                                                                                                                                                                                                                                                                                                                                                                                                                                                                                                                                                                                                                                                                                                                                                                                                                                                                                                                                                                                                                                                                                                                                                                                                                                                                                                                                                                                                             | ZSP-240<br>ZSS-110<br>ZSS-120                                             |
|                                           |                                |                              | OFEN<br>K11G<br>K13,5G          | 1, 3, 5<br>2, 4, 6<br>1, 3, 5<br>2, 4, 6                                                                 | OUTPUT<br>LEISTUNG<br>2150 W/230 V<br>1500 W/230 V<br>2000 W/230 V<br>2500 W/230 V                                                                                                                                                                                                                                                                                                                                                                                                                                                                                                                                                                                                                                                                                                                                                                                                                                                                                                                                                                                                                                                                                                                                                                                                                                                                                                                                                                                                                                                                                                                                                                                                                                                                                                                                                                                                                                                                                                                                                                                                                                             | ZSP-240<br>ZSS-110<br>ZSS-120<br>ZSP-250                                  |
|                                           | 0000                           |                              | OFEN<br>K11G<br>K13,5G<br>K15G  | 1, 3, 5<br>2, 4, 6<br>1, 3, 5<br>2, 4, 6<br>1, 3, 5<br>2, 4, 6<br>1, 2, 3, 4, 5, 6                       | OUTPUT<br>LEISTUNG<br>2150 W/230 V<br>1500 W/230 V<br>2000 W/230 V<br>2500 W/230 V<br>2500 W/230 V<br>2000 W/230 V                                                                                                                                                                                                                                                                                                                                                                                                                                                                                                                                                                                                                                                                                                                                                                                                                                                                                                                                                                                                                                                                                                                                                                                                                                                                                                                                                                                                                                                                                                                                                                                                                                                                                                                                                                                                                                                                                                                                                                                                             | ZSP-240<br>ZSS-110<br>ZSS-120<br>ZSP-250<br>ZSP-250<br>ZSS-120            |
| ######################################    | 0200                           |                              | K11G<br>K13,5G<br>K15G<br>F10,5 | 1, 3, 5<br>2, 4, 6<br>1, 3, 5<br>2, 4, 6<br>1, 3, 5<br>2, 4, 6<br>1, 2, 3, 4, 5, 6<br>1, 3, 5<br>2, 4, 6 | OUTPUT<br>LEISTUNG<br>2150 W/230 V<br>1500 W/230 V<br>2500 W/230 V<br>2500 W/230 V<br>2500 W/230 V<br>1500 W/230 V                                                                                                                                                                                                                                                                                                                                                                                                                                                                                                                                                                                                                                                                                                                                                                                                                                                                                                                                                                                                                                                                                                                                                                                                                                                                                                                                                                                                                                                                                                                                                                                                                                                                                                                                                                                                                                                                                                                                                                                                             | ZSP-240<br>ZSS-110<br>ZSS-122<br>ZSP-250<br>ZSP-250<br>ZSS-120<br>ZSS-110 |