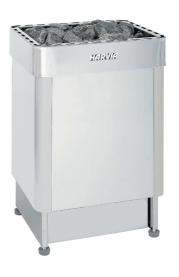

# HARVIA SENATOR

HSE105400

The Harvia Senator is a floor-mounted electric heater specifically designed for those who like to spend a long time in the sauna. The large stone compartment and six heating elements warm up the sauna evenly and efficiently. A constant temperature and soft steam are ideal for enjoying the sauna for longer periods of time.

#### **Features**

Main material: Steel

H x W x D : 660.0 x 465.0 x 345.0 mm

Net weight (kg): 17.5

Installation location: Floor

| ID        | GTIN          | Output (kW) | Sauna room size min - max m3 |
|-----------|---------------|-------------|------------------------------|
| HSE105400 | 6410082610105 | 10.5 kW     | 9.0-15.0                     |