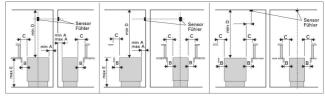

## **Technical images**

The heater's electrical connections

The heater's electrical connection: in two groups

| Heater<br>Ofen | Output<br>Leistung |                                 | aroom<br>akabine  |                |                | distanc<br>bstand |           | fen       |           |           | Cables<br>Kabel                  |                            |                                                            | Fuse<br>Sicherung |
|----------------|--------------------|---------------------------------|-------------------|----------------|----------------|-------------------|-----------|-----------|-----------|-----------|----------------------------------|----------------------------|------------------------------------------------------------|-------------------|
|                |                    |                                 | c vol.<br>ninhalt | Height<br>Höhe | A<br>min.      | A<br>max.         | B<br>min. | C<br>min. | D<br>min. | E<br>max. | To control<br>Zum<br>Steuergerät | To sensor<br>Zum<br>Fühler | Connecting<br>cable to heater<br>Anschlußkabel<br>zum Ofen | 400 ∨<br>3N −     |
|                |                    | See it<br>2.3.<br>Siehe<br>2.3. | tem<br>Kap.       |                | See f<br>Siehe | ig. 3.<br>Abb. 3  | 3.        |           |           |           | ML/MK/<br>MMJ                    | SSJ                        | HO7RN-F                                                    |                   |
|                | kW                 | min<br>m³                       | max<br>m³         | min<br>mm      | mm             | mm                | mm        | mm        | mm        | mm        | mm²                              | mm <sup>2</sup>            | mm <sup>2</sup>                                            | А                 |
| K116           | 11,0               | 9                               | 16                | 1900           | 70             | 170               | 50        | 70        | 1200      | 700       | 5 x 2,5                          | 4 x 0,25                   | 5 x 2,5                                                    | 3 x 16 A          |
| K13,5G         | 13,5               | 11                              | 20                | 2100           | 100            | 200               | 50        | 100       | 1400      | 700       | 5 x 4,0                          | 4 x 0,25                   | 5 x 2,5                                                    | 3 x 20 A          |
| K15G           | 15,0               | 14                              | 24                | 2100           | 100            | 200               | 50        | 100       | 1400      | 700       | 5 x 6,0                          | 4 x 0,25                   | 5 x 2,5                                                    | 3 x 25 A          |
| T9             | 9,0                | 8                               | 14                | 1900           | 120            | 150               | 50        | 80        | 1250      | 650       | 5 x 2,5                          | 4 x 0,25                   | 5 x 2,5                                                    | 3 x 16 A          |
| T10,5          | 10,5               | 9                               | 15                | 1900           | 150            | 180               | 50        | 100       | 1250      | 650       | 5 x 2,5                          | 4 x 0,25                   | 5 x 2,5                                                    | 3 x 16 A          |
| F10,5          | 10,5               | 9                               | 18                | 2100           | 100            | 200               | 30        | 50        | 1400      | 700       | 5 x 2,5                          | 4 x 0,25                   | 5 x 2,5                                                    | 3 x 16 A          |
| F15            | 15                 | 14                              | 26                | 2100           | 150            | 250               | 30        | 100       | 1400      | 700       | 5 x 6,0                          | 4 x 0,25                   | 5 x 2,5                                                    | 3 x 25 A          |
| F16,5          | 16,5               | 16                              | 30                | 2100           | 150            | 250               | 30        | 100       | 1400      | 700       | 5 x 6,0                          | 4 x 0,25                   | 2x 5 x 2,5                                                 | 3 x 25 A          |
| F18            | 18                 | 20                              | 35                | 2100           | 150            | 250               | 30        | 100       | 1400      | 700       | 5 x 10,0                         | 4 x 0,25                   | 2x 5 x 2,5                                                 | 3 x 35 A          |

| Model and dimensions<br>Modell und Maße | Width<br>Breite | Depth<br>Tiefe | Height<br>Höhe | Weight<br>Gewicht | Stones max<br>Steine max |
|-----------------------------------------|-----------------|----------------|----------------|-------------------|--------------------------|
| K11G-K15G                               | 505 mm          | 430 mm         | 700 mm         | 25 kg             | 60 kg                    |
| T9-10,5                                 | 465 mm          | 345 mm         | 660 mm         | 25 kg             | 40 kg                    |
| F10,5-18                                | 500 mm          | 500 mm         | 700 mm         | 26 kg             | 60 kg                    |

Installation details

The heater's safety distances. Note! If E is higher than E max, then B min. = C min.

| HEATER<br>OFEN                            | HEATING ELEMENT<br>HEIZELEMENT | OUTPUT<br>LEISTUNG           | PART NO.<br>TEIL NR.            |                                                                                                          |                                                                                                                                                                                                                                                                                                                                                                                                                                                                                                                                                                                                                                                                                                                                                                                                                                                                                                                                                                                                                                                                                                                                                                                                                                                                                                                                                                                                                                                                                                                                                                                                                                                                                                                                                                                                                                                                                                                                                                                                                                                                                                                                | ADA                                                                       |
|-------------------------------------------|--------------------------------|------------------------------|---------------------------------|----------------------------------------------------------------------------------------------------------|--------------------------------------------------------------------------------------------------------------------------------------------------------------------------------------------------------------------------------------------------------------------------------------------------------------------------------------------------------------------------------------------------------------------------------------------------------------------------------------------------------------------------------------------------------------------------------------------------------------------------------------------------------------------------------------------------------------------------------------------------------------------------------------------------------------------------------------------------------------------------------------------------------------------------------------------------------------------------------------------------------------------------------------------------------------------------------------------------------------------------------------------------------------------------------------------------------------------------------------------------------------------------------------------------------------------------------------------------------------------------------------------------------------------------------------------------------------------------------------------------------------------------------------------------------------------------------------------------------------------------------------------------------------------------------------------------------------------------------------------------------------------------------------------------------------------------------------------------------------------------------------------------------------------------------------------------------------------------------------------------------------------------------------------------------------------------------------------------------------------------------|---------------------------------------------------------------------------|
| <b>T</b> 9                                | 1, 2, 3, 4, 5, 6               | 1500 W/230 V                 | ZSS-110                         |                                                                                                          | 7.D4.D4.                                                                                                                                                                                                                                                                                                                                                                                                                                                                                                                                                                                                                                                                                                                                                                                                                                                                                                                                                                                                                                                                                                                                                                                                                                                                                                                                                                                                                                                                                                                                                                                                                                                                                                                                                                                                                                                                                                                                                                                                                                                                                                                       | 911                                                                       |
| T10,5                                     | 1, 3, 5<br>2, 4, 6             | 2000 W/230 V<br>1500 W/230 V | ZSS-120<br>ZSS-110              |                                                                                                          |                                                                                                                                                                                                                                                                                                                                                                                                                                                                                                                                                                                                                                                                                                                                                                                                                                                                                                                                                                                                                                                                                                                                                                                                                                                                                                                                                                                                                                                                                                                                                                                                                                                                                                                                                                                                                                                                                                                                                                                                                                                                                                                                | ١,                                                                        |
|                                           | 1                              |                              |                                 |                                                                                                          | The Control of the Co | ::5                                                                       |
|                                           | 123<br>660                     |                              | HEATER<br>OFEN                  | HEATING ELEMENT<br>HEIZELEMENT                                                                           | OUTPUT<br>LEISTUNG                                                                                                                                                                                                                                                                                                                                                                                                                                                                                                                                                                                                                                                                                                                                                                                                                                                                                                                                                                                                                                                                                                                                                                                                                                                                                                                                                                                                                                                                                                                                                                                                                                                                                                                                                                                                                                                                                                                                                                                                                                                                                                             |                                                                           |
|                                           |                                |                              | OFEN<br>K11G                    | 1, 3, 5<br>2, 4, 6                                                                                       | OUTPUT<br>LEISTUNG<br>2150 W/230 V<br>1500 W/230 V                                                                                                                                                                                                                                                                                                                                                                                                                                                                                                                                                                                                                                                                                                                                                                                                                                                                                                                                                                                                                                                                                                                                                                                                                                                                                                                                                                                                                                                                                                                                                                                                                                                                                                                                                                                                                                                                                                                                                                                                                                                                             | ZSP-240<br>ZSS-110                                                        |
|                                           |                                |                              | OFEN                            | HEIZELEMENT<br>1, 3, 5                                                                                   | OUTPUT<br>LEISTUNG<br>2150 W/230 V                                                                                                                                                                                                                                                                                                                                                                                                                                                                                                                                                                                                                                                                                                                                                                                                                                                                                                                                                                                                                                                                                                                                                                                                                                                                                                                                                                                                                                                                                                                                                                                                                                                                                                                                                                                                                                                                                                                                                                                                                                                                                             | ZSP-240                                                                   |
| 7. 19. 19. 19. 19. 19. 19. 19. 19. 19. 19 |                                |                              | OFEN<br>K11G                    | HEIZELEMENT  1, 3, 5 2, 4, 6 1, 3, 5                                                                     | OUTPUT<br>LEISTUNG<br>2150 W/230 V<br>1500 W/230 V<br>2000 W/230 V                                                                                                                                                                                                                                                                                                                                                                                                                                                                                                                                                                                                                                                                                                                                                                                                                                                                                                                                                                                                                                                                                                                                                                                                                                                                                                                                                                                                                                                                                                                                                                                                                                                                                                                                                                                                                                                                                                                                                                                                                                                             | ZSP-240<br>ZSS-110<br>ZSS-120                                             |
|                                           |                                |                              | OFEN<br>K11G<br>K13,5G          | 1, 3, 5<br>2, 4, 6<br>1, 3, 5<br>2, 4, 6                                                                 | OUTPUT<br>LEISTUNG<br>2150 W/230 V<br>1500 W/230 V<br>2000 W/230 V<br>2500 W/230 V                                                                                                                                                                                                                                                                                                                                                                                                                                                                                                                                                                                                                                                                                                                                                                                                                                                                                                                                                                                                                                                                                                                                                                                                                                                                                                                                                                                                                                                                                                                                                                                                                                                                                                                                                                                                                                                                                                                                                                                                                                             | ZSP-240<br>ZSS-110<br>ZSS-120<br>ZSP-250                                  |
|                                           | 0000                           |                              | OFEN<br>K11G<br>K13,5G<br>K15G  | 1, 3, 5<br>2, 4, 6<br>1, 3, 5<br>2, 4, 6<br>1, 3, 5<br>2, 4, 6<br>1, 2, 3, 4, 5, 6                       | OUTPUT<br>LEISTUNG<br>2150 W/230 V<br>1500 W/230 V<br>2000 W/230 V<br>2500 W/230 V<br>2500 W/230 V<br>2000 W/230 V                                                                                                                                                                                                                                                                                                                                                                                                                                                                                                                                                                                                                                                                                                                                                                                                                                                                                                                                                                                                                                                                                                                                                                                                                                                                                                                                                                                                                                                                                                                                                                                                                                                                                                                                                                                                                                                                                                                                                                                                             | ZSP-240<br>ZSS-110<br>ZSS-120<br>ZSP-250<br>ZSP-250<br>ZSS-120            |
| ######################################    | 0200                           |                              | K11G<br>K13,5G<br>K15G<br>F10,5 | 1, 3, 5<br>2, 4, 6<br>1, 3, 5<br>2, 4, 6<br>1, 3, 5<br>2, 4, 6<br>1, 2, 3, 4, 5, 6<br>1, 3, 5<br>2, 4, 6 | OUTPUT<br>LEISTUNG<br>2150 W/230 V<br>1500 W/230 V<br>2500 W/230 V<br>2500 W/230 V<br>2500 W/230 V<br>1500 W/230 V                                                                                                                                                                                                                                                                                                                                                                                                                                                                                                                                                                                                                                                                                                                                                                                                                                                                                                                                                                                                                                                                                                                                                                                                                                                                                                                                                                                                                                                                                                                                                                                                                                                                                                                                                                                                                                                                                                                                                                                                             | ZSP-240<br>ZSS-110<br>ZSS-122<br>ZSP-250<br>ZSP-250<br>ZSS-120<br>ZSS-110 |