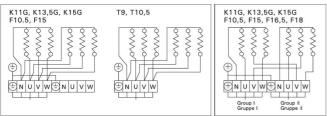

## **Technical images**

The heater's electrical connections

The heater's electrical connection: in two groups

| Heater<br>Ofen | Output<br>Leistung |                                 | aroom<br>akabine  |                |                | distanc<br>bstand |           | fen       |           |           | Cables<br>Kabel                  |                            |                                                            | Fuse<br>Sicherung |
|----------------|--------------------|---------------------------------|-------------------|----------------|----------------|-------------------|-----------|-----------|-----------|-----------|----------------------------------|----------------------------|------------------------------------------------------------|-------------------|
|                |                    |                                 | c vol.<br>ninhalt | Height<br>Höhe | A<br>min.      | A<br>max.         | B<br>min. | C<br>min. | D<br>min. | E<br>max. | To control<br>Zum<br>Steuergerät | To sensor<br>Zum<br>Fühler | Connecting<br>cable to heater<br>Anschlußkabel<br>zum Ofen | 400 ∨<br>3N −     |
|                |                    | See it<br>2.3.<br>Siehe<br>2.3. | tem<br>Kap.       |                | See f<br>Siehe | ig. 3.<br>Abb. 3  | 3.        |           |           |           | ML/MK/<br>MMJ                    | SSJ                        | HO7RN-F                                                    |                   |
|                | kW                 | min<br>m³                       | max<br>m³         | min<br>mm      | mm             | mm                | mm        | mm        | mm        | mm        | mm²                              | mm <sup>2</sup>            | mm <sup>2</sup>                                            | А                 |
| K116           | 11,0               | 9                               | 16                | 1900           | 70             | 170               | 50        | 70        | 1200      | 700       | 5 x 2,5                          | 4 x 0,25                   | 5 x 2,5                                                    | 3 x 16 A          |
| K13,5G         | 13,5               | 11                              | 20                | 2100           | 100            | 200               | 50        | 100       | 1400      | 700       | 5 x 4,0                          | 4 x 0,25                   | 5 x 2,5                                                    | 3 x 20 A          |
| K15G           | 15,0               | 14                              | 24                | 2100           | 100            | 200               | 50        | 100       | 1400      | 700       | 5 x 6,0                          | 4 x 0,25                   | 5 x 2,5                                                    | 3 x 25 A          |
| T9             | 9,0                | 8                               | 14                | 1900           | 120            | 150               | 50        | 80        | 1250      | 650       | 5 x 2,5                          | 4 x 0,25                   | 5 x 2,5                                                    | 3 x 16 A          |
| T10,5          | 10,5               | 9                               | 15                | 1900           | 150            | 180               | 50        | 100       | 1250      | 650       | 5 x 2,5                          | 4 x 0,25                   | 5 x 2,5                                                    | 3 x 16 A          |
| F10,5          | 10,5               | 9                               | 18                | 2100           | 100            | 200               | 30        | 50        | 1400      | 700       | 5 x 2,5                          | 4 x 0,25                   | 5 x 2,5                                                    | 3 x 16 A          |
| F15            | 15                 | 14                              | 26                | 2100           | 150            | 250               | 30        | 100       | 1400      | 700       | 5 x 6,0                          | 4 x 0,25                   | 5 x 2,5                                                    | 3 x 25 A          |
| F16,5          | 16,5               | 16                              | 30                | 2100           | 150            | 250               | 30        | 100       | 1400      | 700       | 5 x 6,0                          | 4 x 0,25                   | 2x 5 x 2,5                                                 | 3 x 25 A          |
| F18            | 18                 | 20                              | 35                | 2100           | 150            | 250               | 30        | 100       | 1400      | 700       | 5 x 10,0                         | 4 x 0,25                   | 2x 5 x 2,5                                                 | 3 x 35 A          |